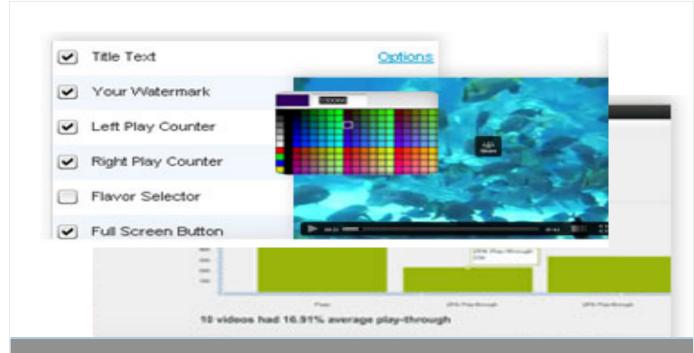

| eate New P  | layer                         |                     |
|-------------|-------------------------------|---------------------|
| mplate      | Features List                 |                     |
| atures      | Play Control                  | ~                   |
| /le & Color | share related ticker (button) | options<br>options. |
| onitization | download                      | options             |
|             | flag as inappropriate         | options             |
|             | show credits                  | options             |
|             | replay                        | options.            |
|             | capture thumbnail             | options             |
|             | custom button 1               | options.            |
|             | Viral & Distribution          | ^                   |
|             | UGC                           | ^                   |
|             | Date Layers                   | ^                   |
|             | Custom Buttons & Admin        | ^                   |
|             |                               |                     |