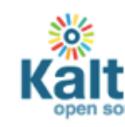

### Multi-Media Source Capture and Delivery:

- Video
- Desktop
- Presentation
- Audio

| RECORDING OPTIONS                                    |  |  |  |  |  |  |
|------------------------------------------------------|--|--|--|--|--|--|
| CAMERA 1 480P 720P                                   |  |  |  |  |  |  |
| FaceTime HD Camera (Built-in)                        |  |  |  |  |  |  |
| CAMERA 2                                             |  |  |  |  |  |  |
| Select                                               |  |  |  |  |  |  |
| CAMERA 3 480P 720P                                   |  |  |  |  |  |  |
| Select                                               |  |  |  |  |  |  |
| SCREEN CAPTURE 720P 1080P                            |  |  |  |  |  |  |
| DISPLAY 1                                            |  |  |  |  |  |  |
| 🔿 On 🔵 Off                                           |  |  |  |  |  |  |
| PRESENTATION BROWSE                                  |  |  |  |  |  |  |
| C:\Users\Alon\Work\Kaltura\Connect 2014\Lecture Capt |  |  |  |  |  |  |
| On Off                                               |  |  |  |  |  |  |
| SOUND Default                                        |  |  |  |  |  |  |
| On Off                                               |  |  |  |  |  |  |
|                                                      |  |  |  |  |  |  |