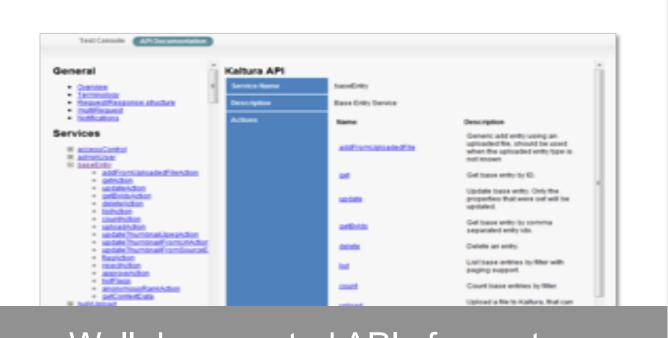

### **Education Products and Features**

Kaltura Management Console (KMC) – Administrative Content Management App

Well documented APIs for custom workflows and integration