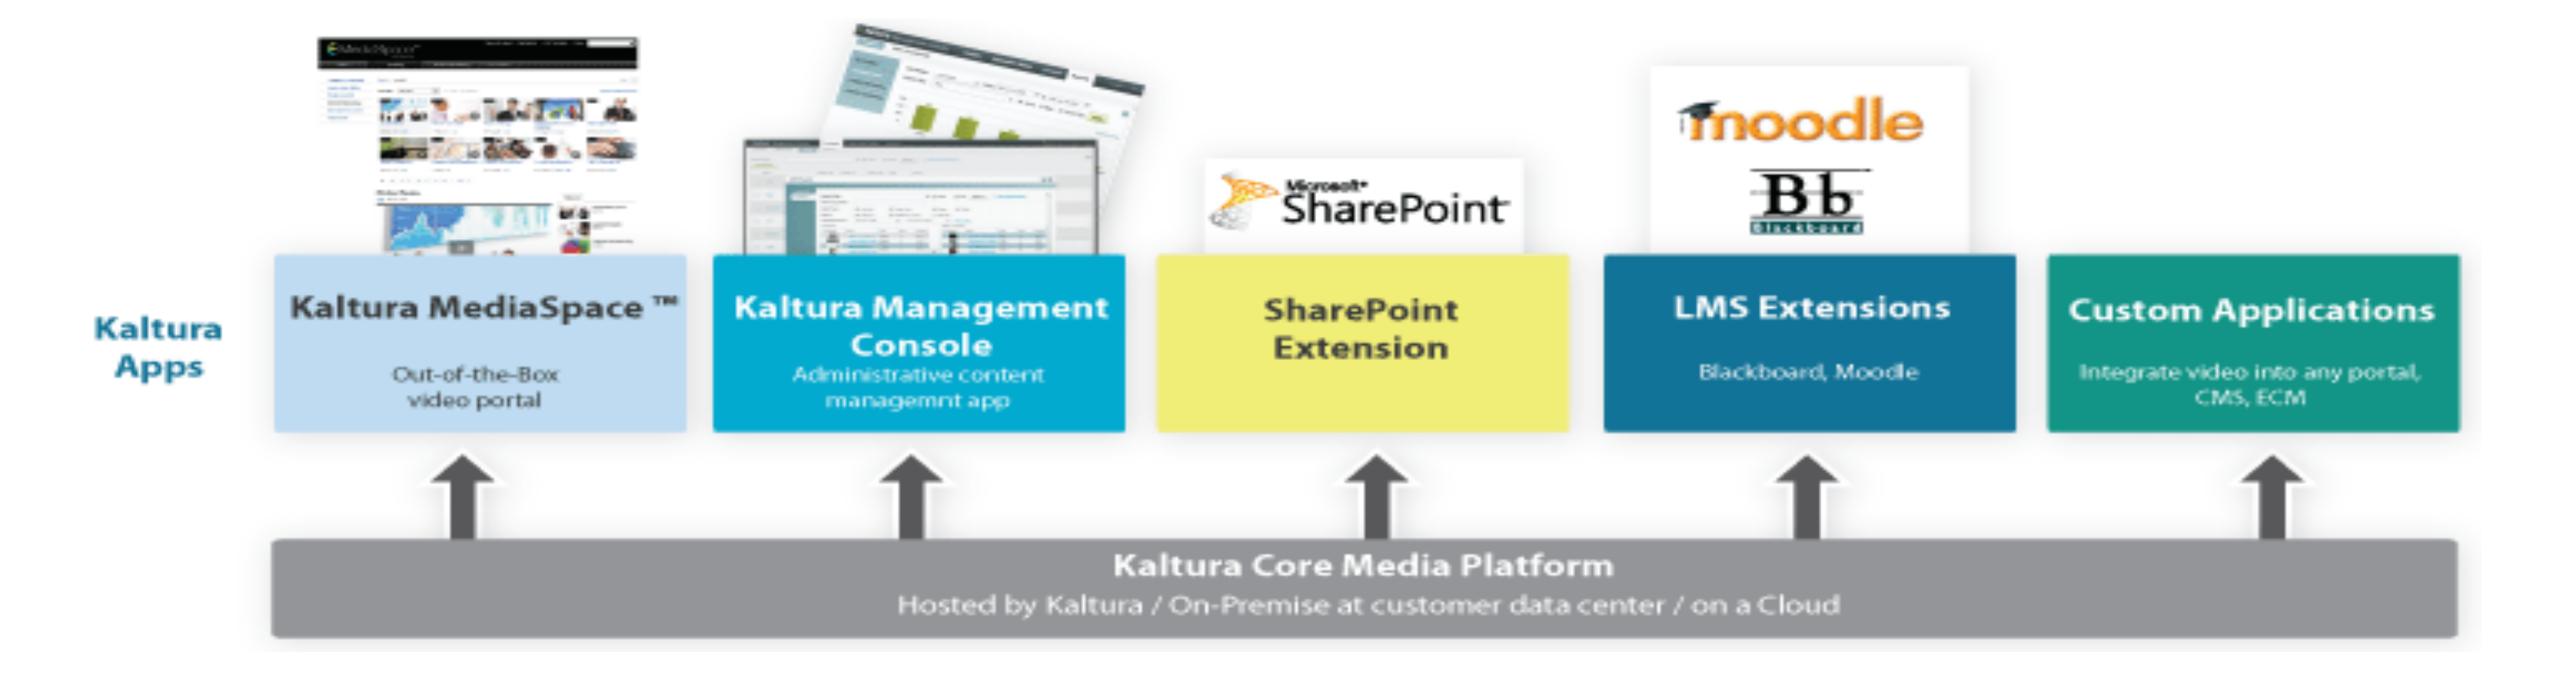

## Kaltura Education Solutions

### **Education Products and Features**

Kaltura Management Console (KMC) – Administrative Content Management App

Well documented APIs for custom workflows and integration

# **Cross-Campus Media Suite:** Key Applications

### Learning Management System Extensions

| nag | gment                |       |
|-----|----------------------|-------|
|     |                      |       |
|     | Discuss              | Media |
|     |                      |       |
|     | by Keyword<br>ration |       |