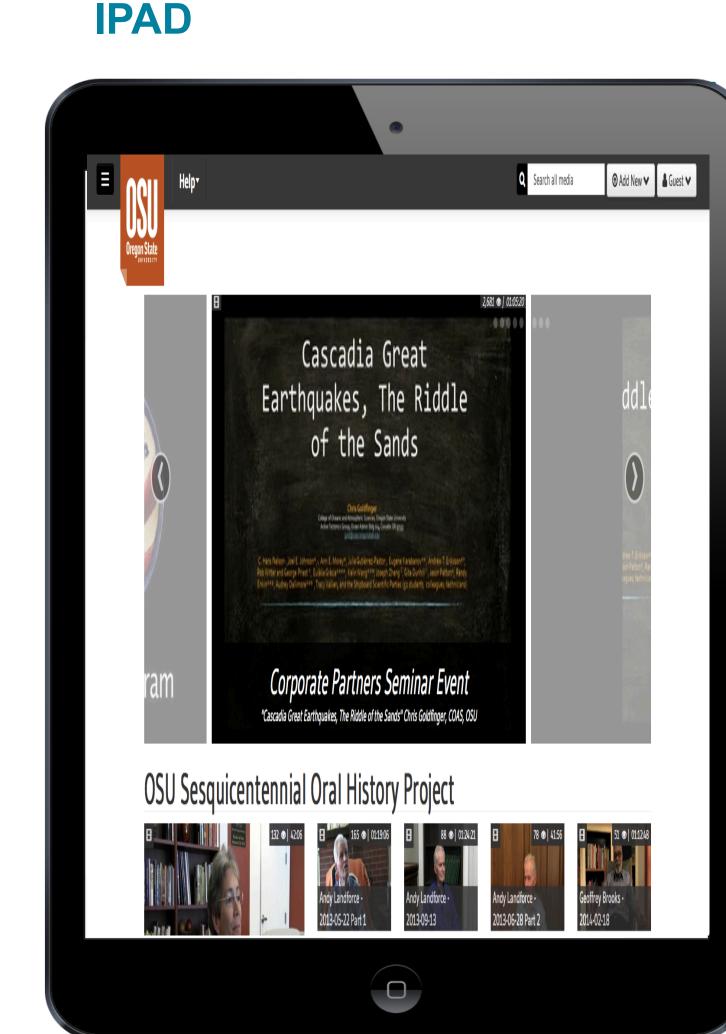

### **Education Products and Features**

Kaltura Management Console (KMC) – Administrative Content Management App

Well documented APIs for custom workflows and integration