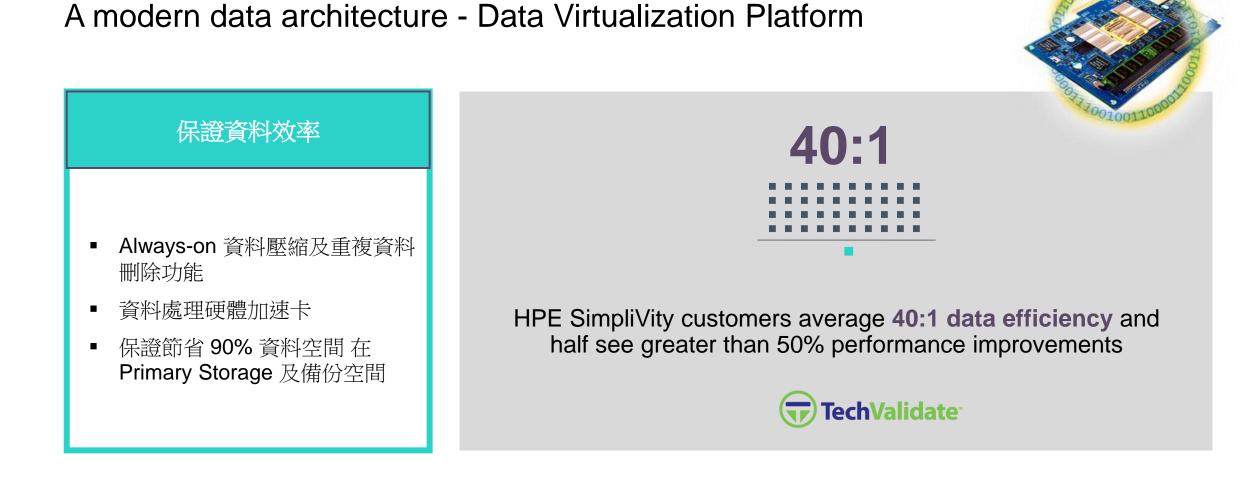

### HPE SimpliVity 資料虛擬化平台

A modern data architecture - Data Virtualization Platform

- Manage resources in a federated pool
- Seamlessly move data across sites
- Eliminate islands

HPE SimpliVity 資料虛擬化平台

### HPE SimpliVity 資料虛擬化平台 A modern data architecture - Data Virtualization Platform

### HPE SimpliVity 三大特點

簡易的操作 全域VM導向管理作業

- Always-on compression and deduplication
- All data at inception, globally
- Offloaded to OmniStack Accelerator
- Guaranteed 90% capacity savings across primary storage and backup

- Full logical backups with near zero overhead
- Guaranteed 60-second restore of 1TB VM
- Granular RTOs and RPOs from hours to seconds
- Simple, affordable offsite DR

- Policy-based, VM-centric management
- No LUNS, shares, or volumes
- Right-click operations
- Native tool integration
- Single view of all data centers and ROBOs