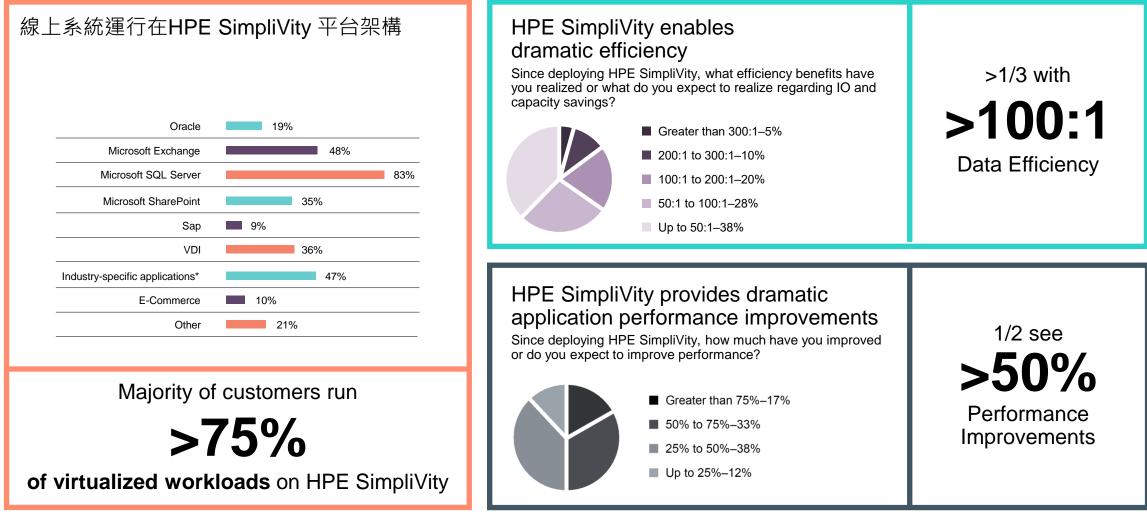

### HPE SimpliVity 資料虛擬化平台

A modern data architecture - Data Virtualization Platform

- Manage resources in a federated pool
- Seamlessly move data across sites
- Eliminate islands

HPE SimpliVity 資料虛擬化平台

### HPE SimpliVity 資料虛擬化平台 A modern data architecture - Data Virtualization Platform

#### 內建自我修復、備份、 災難備援功能

- 近乎不增加Loading 全備份
- 保證 60 秒 回存 1TB VM
- 縮短 RTOs and RPOs 從數小時 到數秒
- 簡單、付得起的 DR 功能
- 存2份資料 + HW RAID 資料保
  護