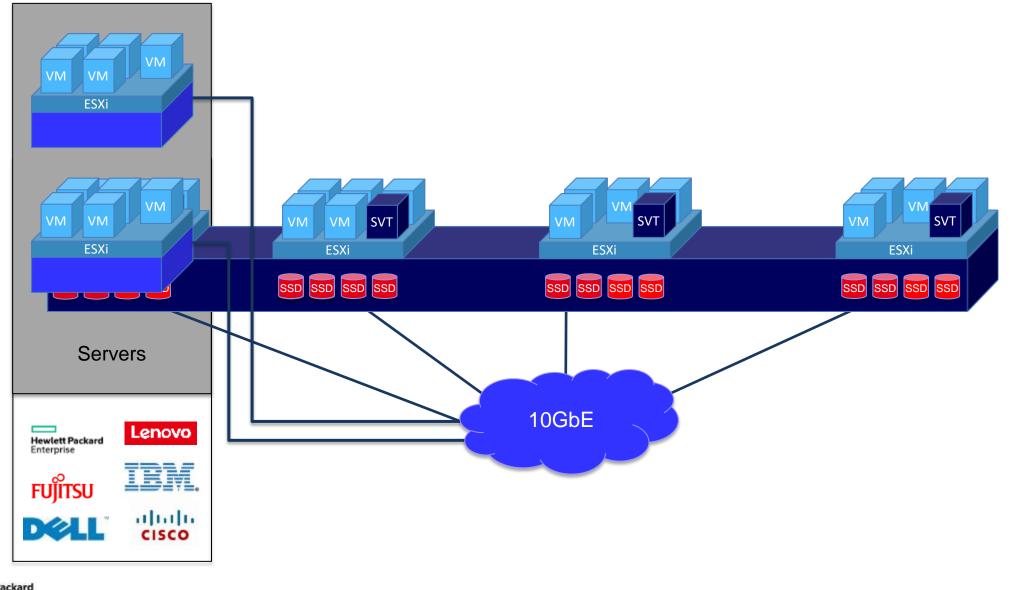

平台 A modern data architecture - Data Virtualization Platform

#### 內建自我修復、備份、 災難備援功能

- 近乎不增加Loading 全備份
- 保證 60 秒 回存 1TB VM
- 縮短 RTOs and RPOs 從數小時 到數秒
- 簡單、付得起的 DR 功能
- 存2份資料 + HW RAID 資料保
  護

## **51%**

of customers using HPE SimpliVity built-in data protection **retired existing third-party backup or replication** (IDC)\*

## 70%

improvement in backup/recovery and DR reported by HPE SimpliVity customers (IDC)\*



of HPE SimpliVity customers **reduced recovery times** from days or hours to <u>minutes</u> (TechValidate)\*\*







### HPE SimpliVity 資料虛擬化平台

A modern data architecture - Data Virtualization Platform





### SimpliVity's Data Virtualization Platform

Hewlett Packard Enterprise



"The best IO is the one you don't have to do."

### **Scale-Out and Open Architecture**



Hewlett Packard Enterprise





### 虛擬機為中心的管理 Alignment of data to VMs managed through vCenter



Just a few clicks to... 🖪 Backup Virtual Machine... ₽ Clone Virtual Machine... Move Virtual Machine...

🐻 Set Backup Policy...

🔁 Edit Backup Policy...

✓ View Performance

📆 Search Backups

- Simple, intuitive interface
- No LUNs, shares, or volumes
- Empowers IT generalists and VM admins
- Familiar tools and interfaces like vCenter, vRealize

Over half (57%) of customers benefitted from an average of

53% increase in staff productivity



Hewlett Packard Enterprise

### 瞬間備份和資料恢復



### 60 seconds or less

on average for local backup or restore of a 1TB VM



Powered by HPE SimpliVity's unmatched data efficiency Full logical backups in seconds Application-aware backups and file-level resto