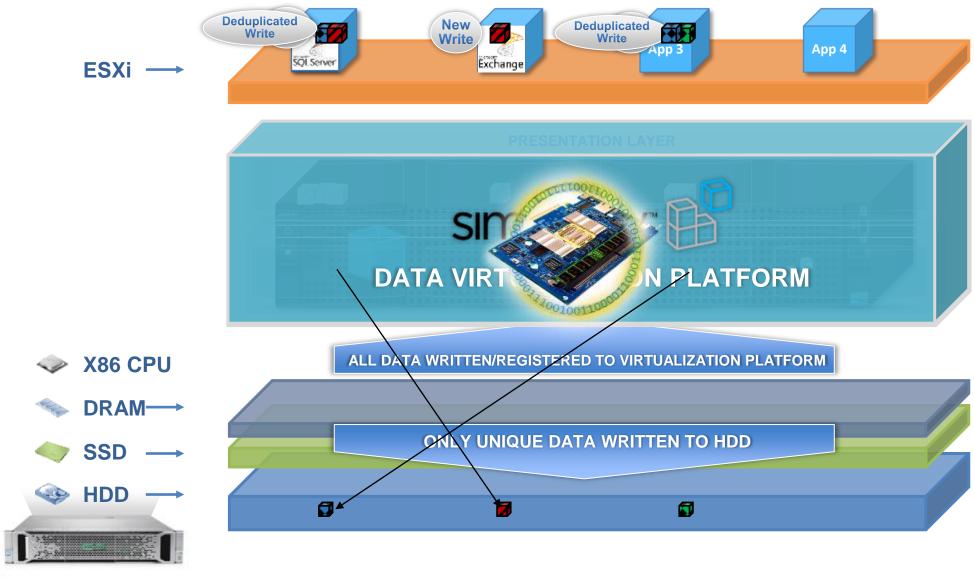

### HPE SimpliVity 資料虛擬化平台

A modern data architecture - Data Virtualization Platform

- Manage resources in a federated pool
- Seamlessly move data across sites
- Eliminate islands

HPE SimpliVity 資料虛擬化平台

### HPE SimpliVity 資料虛擬化平台

A modern data architecture - Data Virtualization Platform

### SimpliVity's Data Virtualization Platform

Hewlett Packard Enterprise

"The best IO is the one you don't have to do."