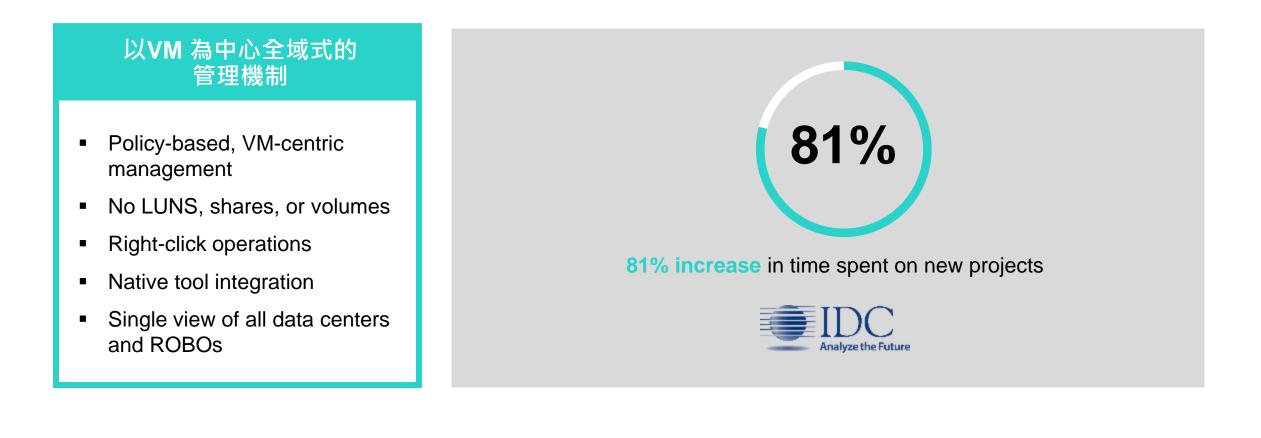

### 虛擬機為中心的管理 Alignment of data to VMs managed through vCenter

Just a few clicks to... 🖪 Backup Virtual Machine... ₽ Clone Virtual Machine... Move Virtual Machine...

🐻 Set Backup Policy...

🔁 Edit Backup Policy...

✓ View Performance

📆 Search Backups

- Simple, intuitive interface
- No LUNs, shares, or volumes
- Empowers IT generalists and VM admins
- Familiar tools and interfaces like vCenter, vRealize

Over half (57%) of customers benefitted from an average of

53% increase in staff productivity

Hewlett Packard Enterprise

- Full logical backups with near zero overhead
- Guaranteed 60-second restore of 1TB VM
- Granular RTOs and RPOs from hours to seconds
- Simple, affordable offsite DR

- Policy-based, VM-centric management
- No LUNS, shares, or volumes
- Right-click operations
- Native tool integration
- Single view of all data centers and ROBOs