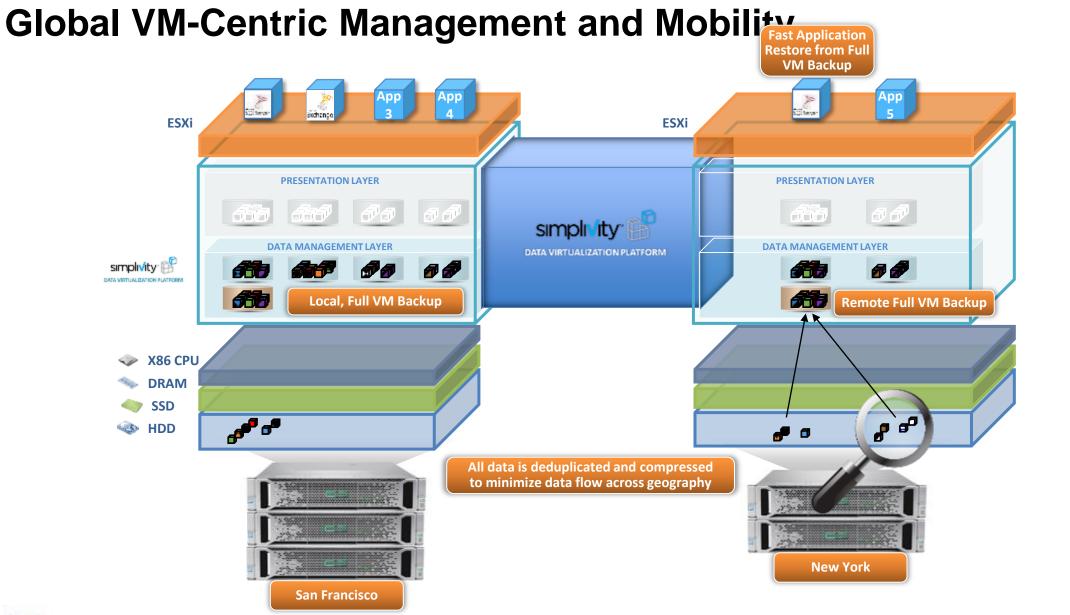

### 簡單高效的異地災難恢復

**WAN-efficient remote backups** 

**Global VM-centric management** 

Rapid recovery at DR site

Choice of HPE SimpliVity cloud service providers for DRaaS

### HPE SimpliVity 三大特點

簡易的操作 全域VM導向管理作業

- Always-on compression and deduplication
- All data at inception, globally
- Offloaded to OmniStack Accelerator
- Guaranteed 90% capacity savings across primary storage and backup

- Full logical backups with near zero overhead
- Guaranteed 60-second restore of 1TB VM
- Granular RTOs and RPOs from hours to seconds
- Simple, affordable offsite DR

- Policy-based, VM-centric management
- No LUNS, shares, or volumes
- Right-click operations
- Native tool integration
- Single view of all data centers and ROBOs